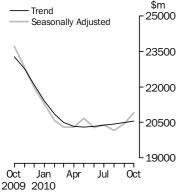

### No. of dwelling commitments

Owner occupied housing

### NUMBER OF DWELLING COMMITMENTS

OCTOBER 2010 COMPARED WITH SEPTEMBER 2010:

- In trend terms, the number of commitments for owner occupied housing finance rose 0.9%.
- In trend terms, the number of commitments for the purchase of established dwellings rose 1.1% and the number of commitments for the purchase of new dwellings rose 0.3%, while the number of commitments for the construction of dwellings fell 0.2%.
- In original terms, the number of first home buyer commitments as a percentage of total owner occupied housing finance commitments fell from 15.9% in September 2010 to 15.4% in October 2010.

## INVESTMENT HOUSING - TOTAL

Number of Owner Occupied Dwellings Financed (Tables 1 & 2) The number of owner occupied housing commitments (trend) rose (up 454, 0.9%) in October 2010 compared with September 2010. Rises were recorded in commitments for the refinancing of established dwellings (up 261, 1.8%), the purchase of established dwellings excluding refinancing (up 197, 0.7%) and the purchase of new dwellings (up 7, 0.3%), while a fall was recorded in commitments for the construction of dwellings (down 12, 0.2%). The seasonally adjusted estimate for the total number of owner occupied housing commitments rose 1.9% in October 2010.

Number of Owner
Occupied Dwellings
Financed Excluding
Refinancing
(Tables 1 & 2)

The number of owner occupied housing commitments excluding refinancing (trend) rose 0.6% in October 2010 compared with September 2010, following a rise of 0.6% in September 2010. The seasonally adjusted series rose 1.8% in October 2010.