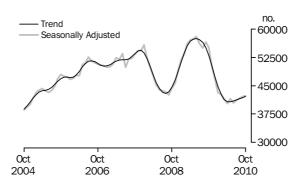

### No. of dwelling commitments

Owner occupied housing

## INVESTMENT HOUSING - TOTAL

Number of Owner Occupied Dwellings Financed (Tables 1 & 2) The number of owner occupied housing commitments (trend) rose (up 454, 0.9%) in October 2010 compared with September 2010. Rises were recorded in commitments for the refinancing of established dwellings (up 261, 1.8%), the purchase of established dwellings excluding refinancing (up 197, 0.7%) and the purchase of new dwellings (up 7, 0.3%), while a fall was recorded in commitments for the construction of dwellings (down 12, 0.2%). The seasonally adjusted estimate for the total number of owner occupied housing commitments rose 1.9% in October 2010.