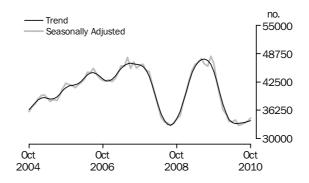

th Australia (down 30, 0.8%).

First Home Buyer Commitments (Table 9) In original terms, the number of first home buyer commitments as a percentage of total owner occupied housing finance commitments fell from 15.9% in September 2010 to 15.4% in October 2010. Between September and October 2010, the average loan size for first home buyers rose \$3,200 to \$282,800. The average loan size for all owner occupied housing commitments rose \$1,400 to \$286,500 for the same period.

Number of Owner
Occupied Dwellings
Financed Excluding
Refinancing
(Tables 1 & 2)

The number of owner occupied housing commitments excluding refinancing (trend) rose 0.6% in October 2010 compared with September 2010, following a rise of 0.6% in September 2010. The seasonally adjusted series rose 1.8% in October 2010.



PURPOSE OF FINANCE
(OWNER OCCUPATION)

Construction of dwellings
(Tables 1 & 2)

The number of finance commitments for the construction of dwellings for owner occupation (trend) fell 0.2% in October 2010 compared with September 2010. The rate of decline has been slowing since February 2010. The seasonally adjusted series rose 0.1% in October 2010.



Purchase of new dwellings (Tables 1 & 2)

The number of finance commitments for the purchase of new dwellings for owner occupation (trend) rose 0.3% in October 2010 compared with September 2010, following a rise of 0.6% in September 2010. The seasonally adjusted series rose 9.4% in October 2010.



Purchase of established dwellings (including refinancing across lending institutions) (Tables 1 & 2) The number of finance commitments for the pu