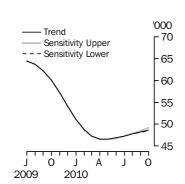

### No. of dwelling commitments

Owner occupied housing

## INVESTMENT HOUSING - TOTAL

Number of Owner Occupied Dwellings Financed (Tables 1 & 2) The number of owner occupied housing commitments (trend) rose (up 454, 0.9%) in October 2010 compared with September 2010. Rises were recorded in commitments for the refinancing of established dwellings (up 261, 1.8%), the purchase of established dwellings excluding refinancing (up 197, 0.7%) and the purchase of new dwellings (up 7, 0.3%), while a fall was recorded in commitments for the construction of dwellings (down 12, 0.2%). The seasonally adjusted estimate for the total number of owner occupied housing commitments rose 1.9% in October 2010.

Number of Owner
Occupied Dwellings
Financed Excluding
Refinancing
(Tables 1 & 2)

The number of owner occupied housing commitments excluding refinancing (trend) rose 0.6% in October 2010 compared with September 2010, following a rise of 0.6% in September 2010. The seasonally adjusted series rose 1.8% in October 2010.