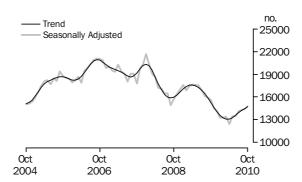

### No. of dwelling commitments

Owner occupied housing

## INVESTMENT HOUSING - TOTAL

Number of Owner Occupied Dwellings Financed (Tables 1 & 2) The number of owner occupied housing commitments (trend) rose (up 454, 0.9%) in October 2010 compared with September 2010. Rises were recorded in commitments for the refinancing of established dwellings (up 261, 1.8%), the purchase of established dwellings excluding refinancing (up 197, 0.7%) and the purchase of new dwellings (up 7, 0.3%), while a fall was recorded in commitments for the construction of dwellings (down 12, 0.2%). The seasonally adjusted estimate for the total number of owner occupied housing commitments rose 1.9% in October 2010.