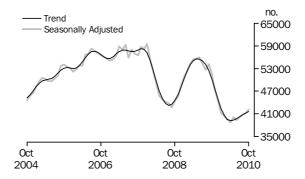

## Value of dwelling commitments

## SUMMARY OF FINDINGS

DWELLINGS FINANCED

Value of Dwellings

Financed

(Tables 11, 1 & 2)

The total value of dwelling commitments excluding alterations and additions (trend) rose 0.3% in October 2010 compared with September 2010 and the seasonally adjusted series rose 2.2% in October 2010.

The total value of owner occupied housing commitments (trend) rose 0.9% (up \$122m) in October 2010, following a rise of 1.0% in September 2010. Rises were recorded in commitments for the purchase of established dwellings (up \$108m, 0.9%) and the purchase of new dwellings (up \$14m, 1.9%), while commitments for the construction of dwellings was flat (down \$1m, 0.0%). The seasonally adjusted series for the value of owner occupied commitments rose 2.8% in October 2010.

The total value of investment housing commitments (trend) fell 0.8% (down \$53m) in October 2010 compared with September 2010, following falls of 1.0% or more in each of the preceding four months. Falls were recorded in commitments for the purchase of dwellings by individuals for rent or resale (down \$58m, 1.1%) and the construction of dwellings for rent or resale (down \$2m, 0.5%), while commitments for the purchase of dwellings by others for rent or resale rose (up \$7m, 1.1%). The value of investment housing commitments seasonally adjusted rose 1.1% in October 2010.