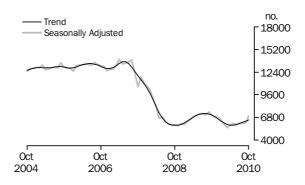

The total value of investment housing commitments (trend) fell 0.8% (down \$53m) in October 2010 compared with September 2010, following falls of 1.0% or more in each of the preceding four months. Falls were recorded in commitments for the purchase of dwellings by individuals for rent or resale (down \$58m, 1.1%) and the construction of dwellings for rent or resale (down \$2m, 0.5%), while commitments for the purchase of dwellings by others for rent or resale rose (up \$7m, 1.1%). The value of investment housing commitments seasonally adjusted rose 1.1% in October 2010.