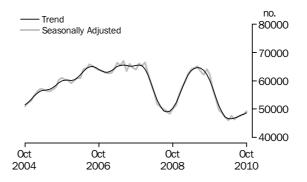

dwellings by others for rent or resale rose (up \$7m, 1.1%). The value of investment housing commitments seasonally adjusted rose 1.1% in October 2010.

## INVESTMENT HOUSING - TOTAL



Number of Owner Occupied Dwellings Financed (Tables 1 & 2) The number of owner occupied housing commitments (trend) rose (up 454, 0.9%) in October 2010 compared with September 2010. Rises were recorded in commitments for the refinancing of established dwellings (up 261, 1.8%), the purchase of established dwellings excluding refinancing (up 197, 0.7%) and the purchase of new dwellings (up 7, 0.3%), while a fall was recorded in commitments for the construction of dwellings (down 12, 0.2%). The seasonally adjusted estimate for the total number of owner occupied housing commitments rose 1.9% in October 2010.



## SUMMARY OF FINDINGS continued

Number of Owner Occupied Dwellings Financed - State (Tables 5 & 6) Between September and October 2010, the number of owner occupied housing commitments (trend) increased in New South Wales (up 149, 1.0%), Victoria (up 87, 0.7%), Queensland (up 38, 0.4%), Western Australia (up 36, 0.7%), the Australian Capital Territory (up 12, 1.3%) and Tasmania (up 3, 0.3%). South Australia was flat (0, 0.0%), while a fall was recorded in the Northern Territory (down 4, 0.9%). The seasonally adjusted estimates rose in all states and territories except the Northern Territory (down 84, 22.2%), Western Australia (down 48, 0.9%) and South Australia (down 30, 0.8%).

First Home Buyer Commitments (Table 9) In original terms, the number of first home buyer commitments as a per