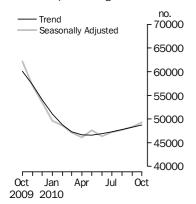

The total value of investment housing commitments (trend) fell 0.8% (down \$53m) in October 2010 compared with September 2010, following falls of 1.0% or more in each of the preceding four months. Falls were recorded in commitments for the purchase of dwellings by individuals for rent or resale (down \$58m, 1.1%) and the construction of dwellings for rent or resale (down \$2m, 0.5%), while commitments for the purchase of dwellings by others for rent or resale rose (up \$7m, 1.1%). The value of investment housing commitments seasonally adjusted rose 1.1% in October 2010.

## INVESTMENT HOUSING - TOTAL

Number of Owner Occupied Dwellings Financed (Tables 1 & 2) The number of owner occupied housing commitments (trend) rose (up 454, 0.9%) in October 2010 compared with September 2010. Rises were recorded in commitments for the refinancing of established dwellings (up 261, 1.8%), the purchase of established dwellings excluding refinancing (up 197, 0.7%) and the purchase of new dwellings (up 7, 0.3%), while a fall was recorded in commitments for the construction of dwellings (down 12, 0.2%). The seasonally adjusted estimate for the total number of owner occupied housing commitments rose 1.9% in October 2010.